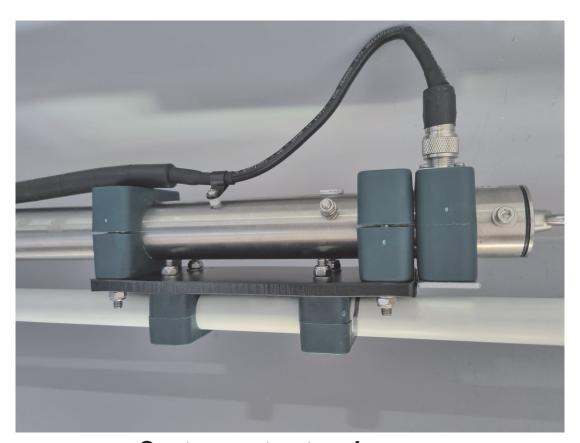

#### 25 Ohm Balun on extended post center

**Center post extension arm** 

SP6CYN TECHNOLOGY