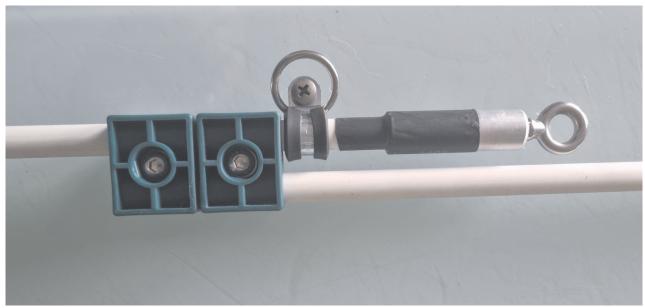

## 40m kit Hexbeam assembly manual

Fastening of the extended arm 40m kit

25 Ohm Balun

#### 25 Ohm Balun on extended post center

**Center post extension arm** 

SP6CYN TECHNOLOGY