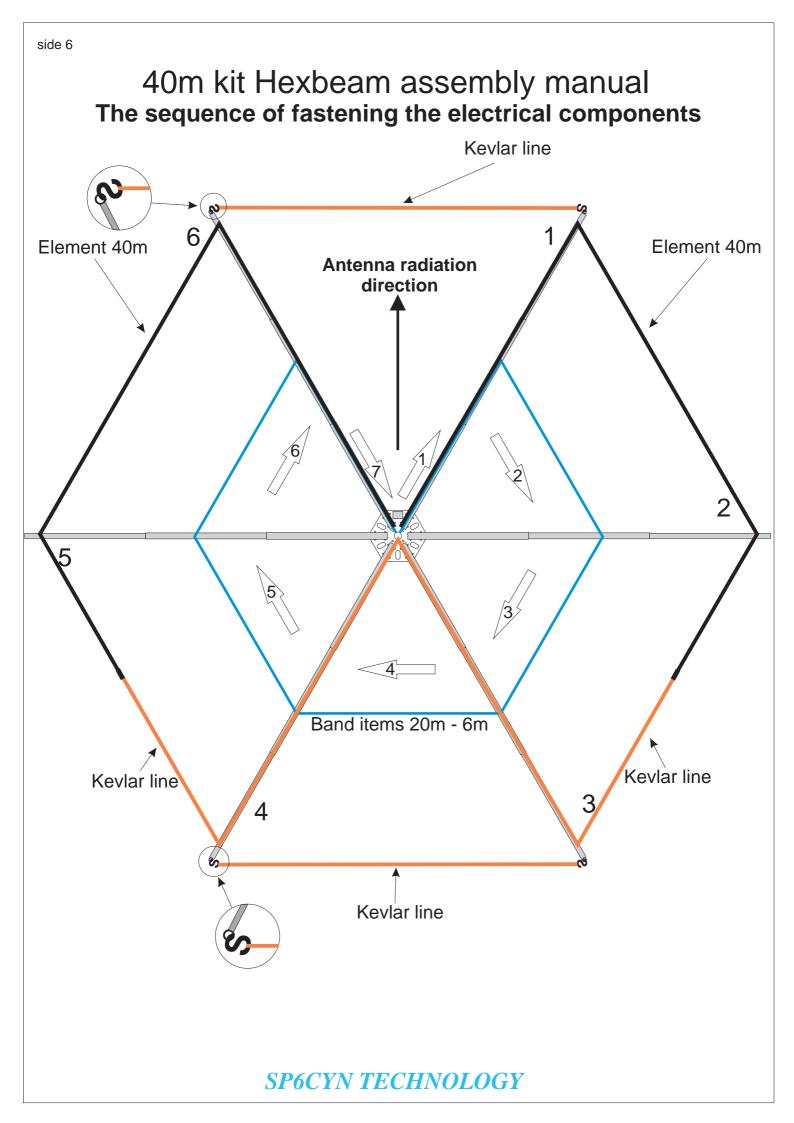

#### HEXBEAM SP6CYN TECHNOLOGY ANTENNA 40m kit Hexbeam assembly manual

A set of 40 - meter putty for six strand hexbeam. The 40m element is a bent dipole, mounted independently of the other bands by a 25 - ohm balun specially designed for this purpose. A set of 40 meters of putty works in the range from 7000 - 7200 KHz



Antenna tested at a height of 10 meters using the RigExpert AA-650 ZOOM

## 40m kit Hexbeam assembly manual



Fastening of the extended arm 40m kit



25 Ohm Balun

## 40m kit Hexbeam assembly manual

#### 25 Ohm Balun on extended post center





**Center post extension arm** 

SP6CYN TECHNOLOGY

# 40m kit Hexbeam assembly manual



SP6CYN TECHNOLOGY