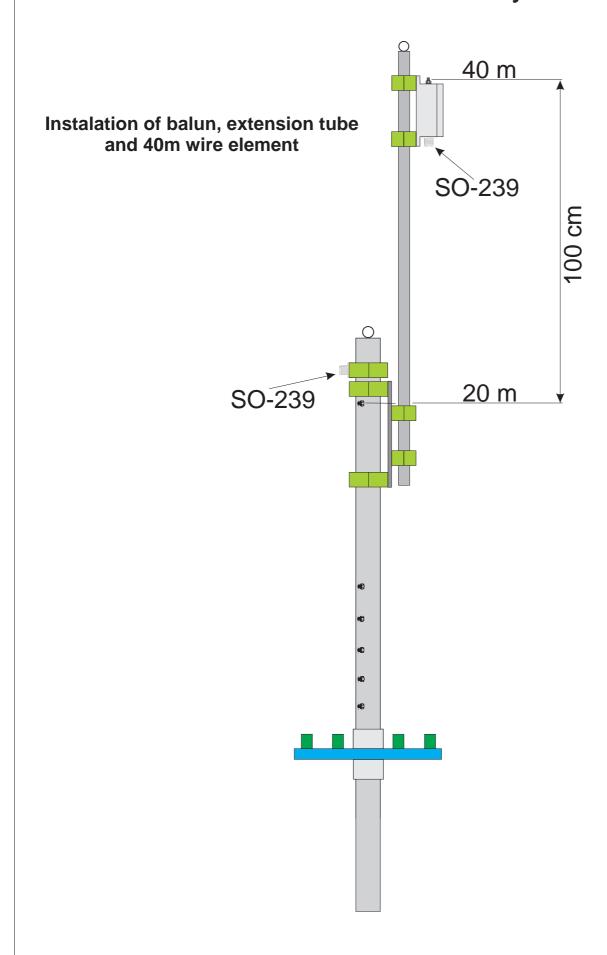

## 40m kit Hexbeam assembly manual

Fastening of the extended arm 40m kit

25 Ohm Balun

#### 25 Ohm Balun on extended post center

**Center post extension arm** 

SP6CYN TECHNOLOGY