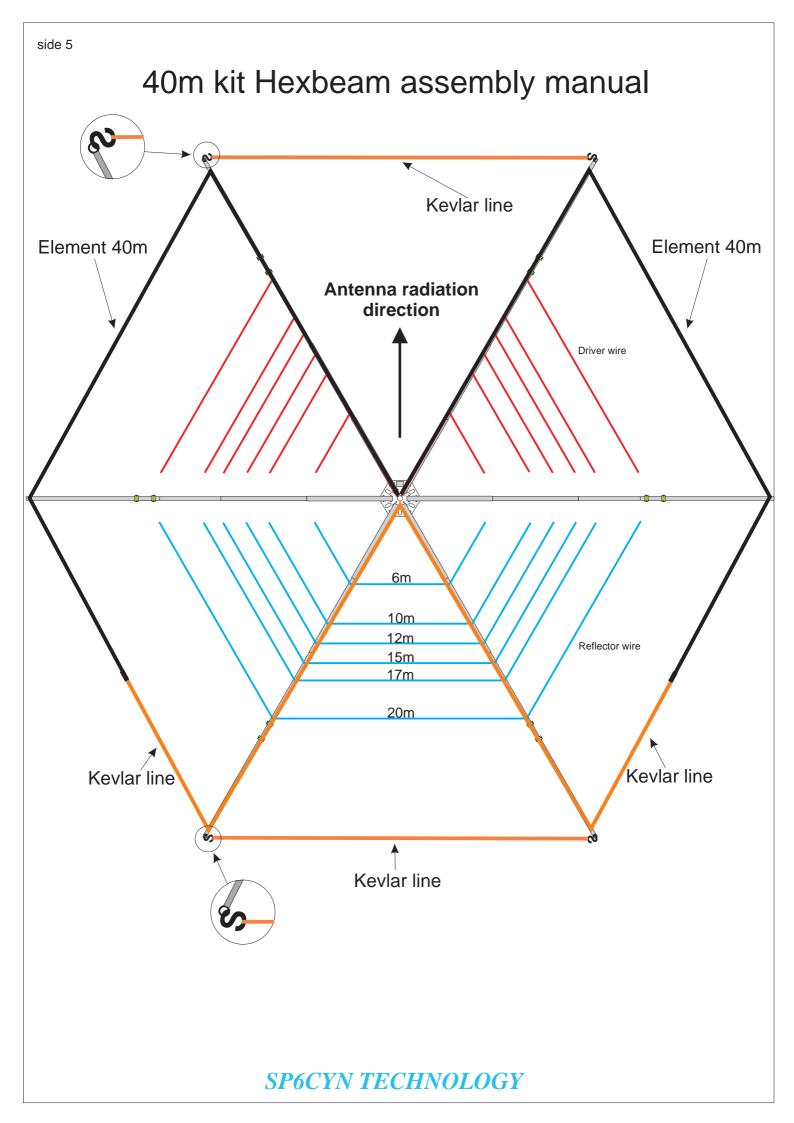

#### HEXBEAM SP6CYN TECHNOLOGY ANTENNA 40m kit Hexbeam assembly manual

A set of 40 - meter putty for six strand hexbeam. The 40m element is a bent dipole, mounted independently of the other bands by a 25 - ohm balun specially designed for this purpose. A set of 40 meters of putty works in the range from 7000 - 7200 KHz

# 40m kit Hexbeam assembly manual

SP6CYN TECHNOLOGY