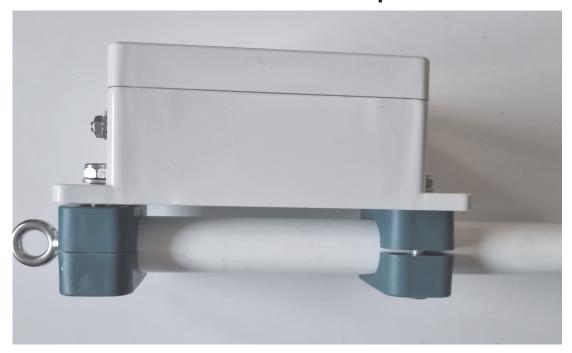

## 40m kit Hexbeam assembly manual

Fastening of the extended arm 40m kit

25 Ohm Balun

#### 25 Ohm Balun on extended post center

**Center post extension arm** 

SP6CYN TECHNOLOGY