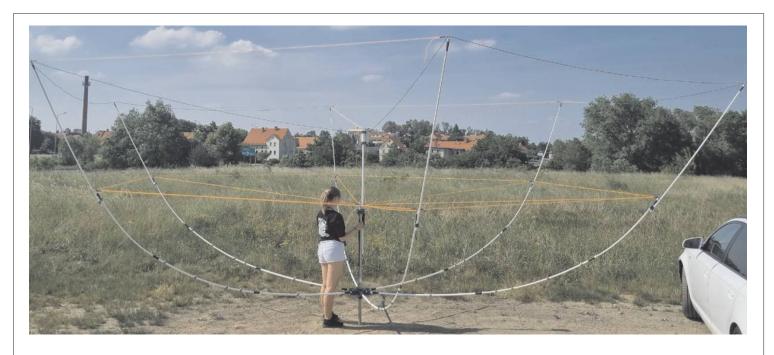

#### HEXBEAM SP6CYN TECHNOLOGY ANTENNA 40m kit Hexbeam assembly manual

A set of 40 - meter putty for six strand hexbeam. The 40m element is a bent dipole, mounted independently of the other bands by a 25 - ohm balun specially designed for this purpose. A set of 40 meters of putty works in the range from 7000 - 7200 KHz

Antenna tested at a height of 10 meters using the RigExpert AA-650 ZOOM